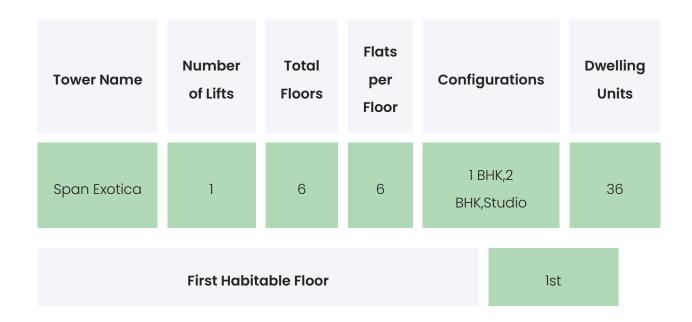

-------------|
| NA                | NA        | NA               |

SPAN EXOTICA

### **PROJECT & AMENITIES**

| Time Line                        | Size     | Typography         |
|----------------------------------|----------|--------------------|
| Completed on 31st December, 2018 | 750 Sqmt | 1 BHK,2 BHK,Studio |

#### **Project Amenities**

| Sports                 | NA                                                       |
|------------------------|----------------------------------------------------------|
| Leisure                | NA                                                       |
| Business & Hospitality | NA                                                       |
| Eco Friendly Features  | Waste Segregation,Rain Water Harvesting,Water<br>Storage |

### BUILDING LAYOUT



#### Services & Safety

- Security : Maintenance Staff, Security System / CCTV
- Fire Safety : NA
- Sanitation: NA
- Vertical Transportation : NA

SPAN EXOTICA

### FLAT INTERIORS

Configuration

**RERA Carpet Range** 

| 1 BHK  | 286.8 sqft |
|--------|------------|
| 2 BHK  | 365.6 sqft |
| Studio | 172 sqft   |

| Floor To Ceiling Height | NA |
|-------------------------|----|
| Views Available         | NA |

| Flooring                     | Vitrified Tiles                                      |
|------------------------------|------------------------------------------------------|
| Joinery, Fittings & Fixtures | Sanitary Fittings,Kitchen Platform                   |
| Finishing                    | Laminated flush doors,Double glazed glass<br>windows |
| HVAC Service