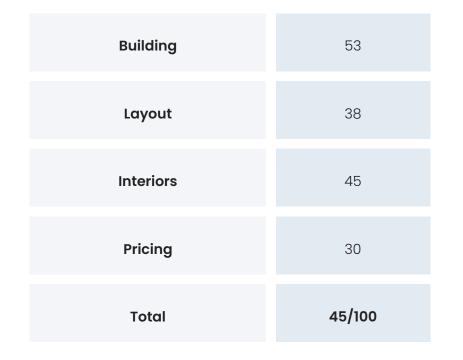

### PROJECT PROPSCORE

Propscience uses a unique and highly proprietary algorithm to arrive at Propscores for every project it covers. This score is calculated out of 100 points. Through our detailed research we gather over 500 data points of information about each project. These data points are broken down into categories (mentioned below). An individual score is arrived at for each category and then a combined project Propscore is given. The purpose of the Propscore is to help you evaluate the distinct value you can hope to derive from each aspect of the project.

| Category          | Score |
|-------------------|-------|
| Place             | 73    |
| Connectivity      | 48    |
| Infrastructure    | 58    |
| Local Environment | 30    |
| Land & Approvals  | 36    |
| Project           | 55    |
| People            | 39    |
| Amenities         | 36    |